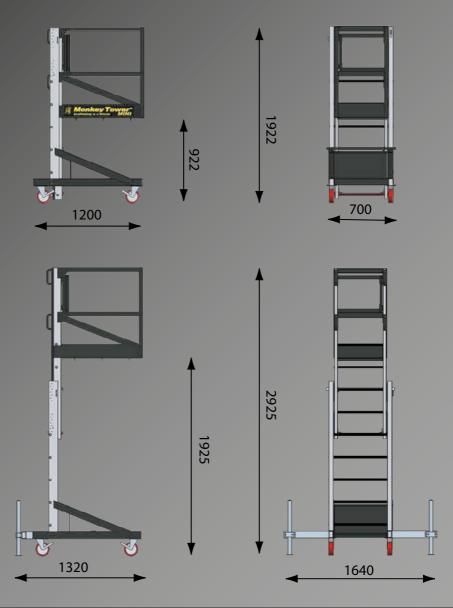

# Easy Access to Site

Fits in the back of a van 90kg minimum weight enables manual handling up stairs and over objects With a minimum width of 700mm it will fit through a single doorway Fits into lifts with footprint of 1200 x 700mm

Access to Work

Maximum working height of 3.9 m Latches every 250mm to maximum height Outreach of 800mm for working over desks

© @mrplanthireuk () mr\_plant\_hire () @mrplanthireuk () @mrplanthireuk Head office: 120 Hertford Road, Enfield EN3 5AX | e: info@mrplanthire.co.uk