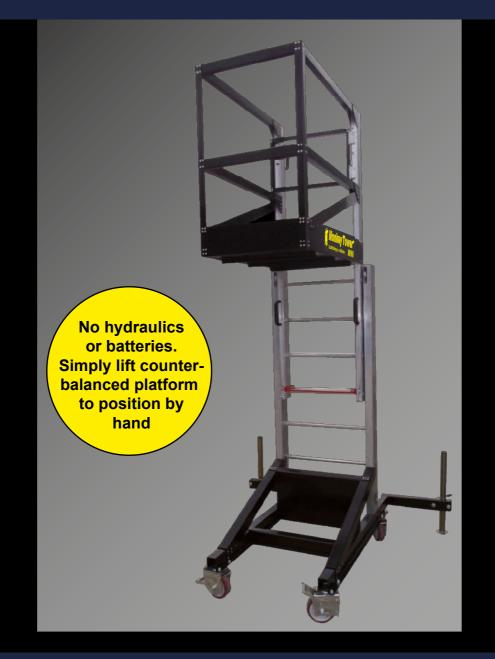

## Easy To Use

Set-up by one person in seconds Platform simply lifted into position by hand Counter-balanced platform for easy raising No hydraulics or batteries to maintain No need for PASMA or IPAF qualifications

### Safe to Use

Erected entirely from ground level Toeboards and handrails are permanently fixed in place and cannot be forgotten CE marked and designed and tested to BS:EN 1004:2004