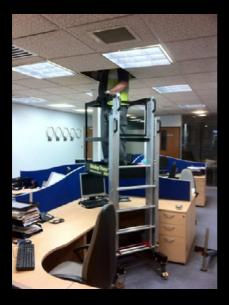

Access to Work

Maximum working height of 3.9 m Latches every 250mm to maximum height Outreach of 800mm for working over desks

© @mrplanthireuk () mr\_plant\_hire () @mrplanthireuk () @mrplanthireuk Head office: 120 Hertford Road, Enfield EN3 5AX | e: info@mrplanthire.co.uk