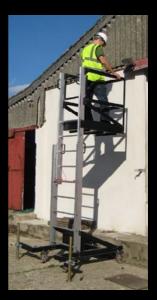

Access to Work

Maximum working height of 3.9 m Latches every 250mm to maximum height Outreach of 800mm for working over desks

© @mrplanthireuk () mr\_plant\_hire () @mrplanthireuk () @mrplanthireuk Head office: 120 Hertford Road, Enfield EN3 5AX | e: info@mrplanthire.co.uk