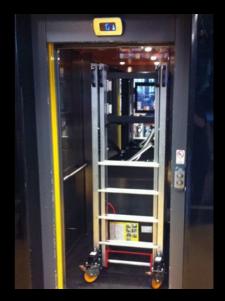

# Easy Access to Site

Fits in the back of a van 90kg minimum weight enables manual handling up stairs and over objects With a minimum width of 700mm it will fit through a single doorway Fits into lifts with footprint of 1200 x 700mm