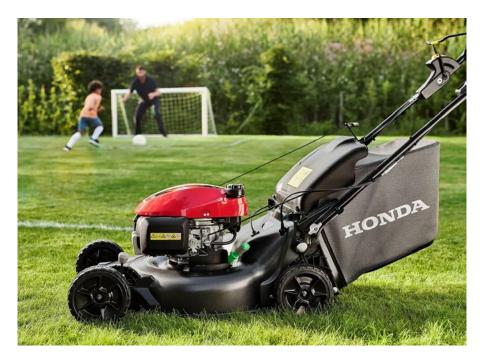

The Honda range of HRN Lawn Mowers feature Smart Drive®, Versamow Selective Mulching and offer speed adjustments. With class-leading collection performance and professional features it makes it even easier to add a professional touch to your lawn.

## FEATURES

- Cutter Deck Size: 21"/53cm
- Garden Size: Large. Suitable for lawns up to 1,800m<sup>2</sup> (> two tennis courts)
- Deck Type: Modular Steel/ Composite
- Transmission: Variable smart drive, for enhanced user convenience
- Rear Roller: Not available
- Rotostop: Not available
- Mulching: Integrated mulching capability Simply adjust the lever to choose between mulching or collection of grass cuttings