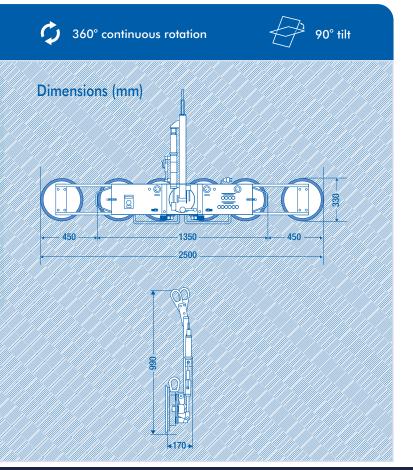

DSKE2 without extension arms

Short-Eye Hook as standard

Wired remote control

## **Technical Specification**

| Max. lifting capacity      | 450kg                           | 300kg |
|----------------------------|---------------------------------|-------|
| Weight of lifter           | 55kg                            | 45kg  |
| Number of suction cups     | 6                               | 4     |
| Suction cup dimension      | 330mm Ø                         |       |
| Structural depth           | 170mm                           |       |
| Power source incl. charger | Battery (110v on-board charger) |       |