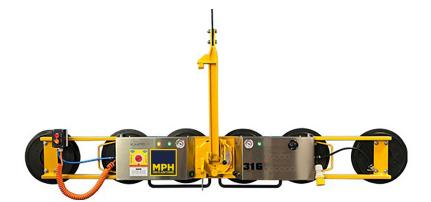

## **DSKE2** Dual Circuit Vacuum Lifter

020 8351 3434

An excellent lightweight in-line vacuum lifter which has the added option of easily converting to a 6-in-line increasing capacity to an impressive 450kg.

- Short-Eye Hook for glazing under soffits / overhangs
- Ideal for overlights
- Cabled remote control with two button suction release for added safety
- Transport trolley for easy manoeuvrability
- Low vacuum alert
- 110v charging system

## **Technical Specification**

| Max. lifting capacity      | 450kg                           | 300kg |
|----------------------------|---------------------------------|-------|
| Weight of lifter           | 55kg                            | 45kg  |
| Number of suction cups     | 6                               | 4     |
| Suction cup dimension      | 330mm Ø                         |       |
| Structural depth           | 170mm                           |       |
| Power source incl. charger | Battery (110v on-board charger) |       |