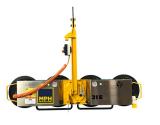

## **DSKE2** Dual Circuit Vacuum Lifter

020 8351 3434

An excellent lightweight in-line vacuum lifter which has the added option of easily converting to a 6-in-line increasing capacity to an impressive 450kg.

- Short-Eye Hook for glazing under soffits / overhangs
- Ideal for overlights
- Cabled remote control with two button suction release for added safety
- Transport trolley for easy manoeuvrability
- Low vacuum alert
- 110v charging system









DSKE2 without extension arms

Short-Eye Hook as standard

Wired remote control

## 450kg

## **Technical Specification**

| Max. lifting capacity      | 450kg                           | 300kg |
|----------------------------|---------------------------------|-------|
| Weight of lifter           | 55kg                            | 45kg  |
| Number of suction cups     | 6                               | 4     |
| Suction cup dimension      | 330mm Ø                         |       |
| Structural depth           | 170mm                           |       |
| Power source incl. charger | Battery (110v on-board charger) |       |

Product specifications are subject to change without notice or abligation. The photographs and/or drawings in this document are for illustrative purposes only.