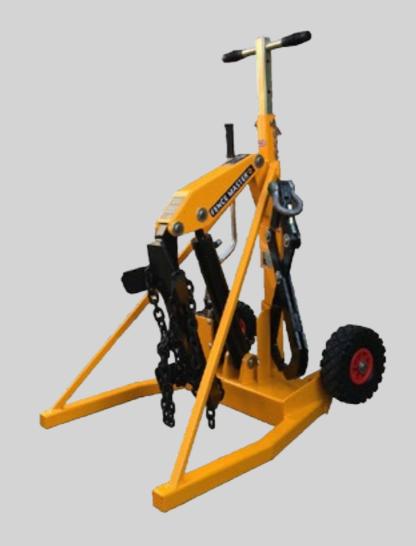

### SAFE, EFFECTIVE POST REMOVAL IN UNDER 2 MINUTES

Fence Master® is a unique post removal system designed to take the strain out of removing posts of all shapes and sizes, from fence posts and street signs to gateposts.

Fence Master® is best in its class of innovative machinery and represents a leap forward in operator safety.

| Technical Specification              |           |
|--------------------------------------|-----------|
| Model                                | M730-2    |
| Width (mm)                           | 730       |
| Height retracted (mm)                | 1070      |
| Height extended (mm)                 | 1470      |
| Length (mm)                          | 1040      |
| Operating mass without claw (kg)     | 103       |
| Operating mass with claw fitted (kg) | 116       |
| Operating mass of claw (kg)          | 12.9      |
| Pulling force (kgf)                  | 4000      |
| Pulling force (KN)                   | 39.22     |
| Power source                         | Hand pump |
| Max dia. footing removed (mm)        | 600       |