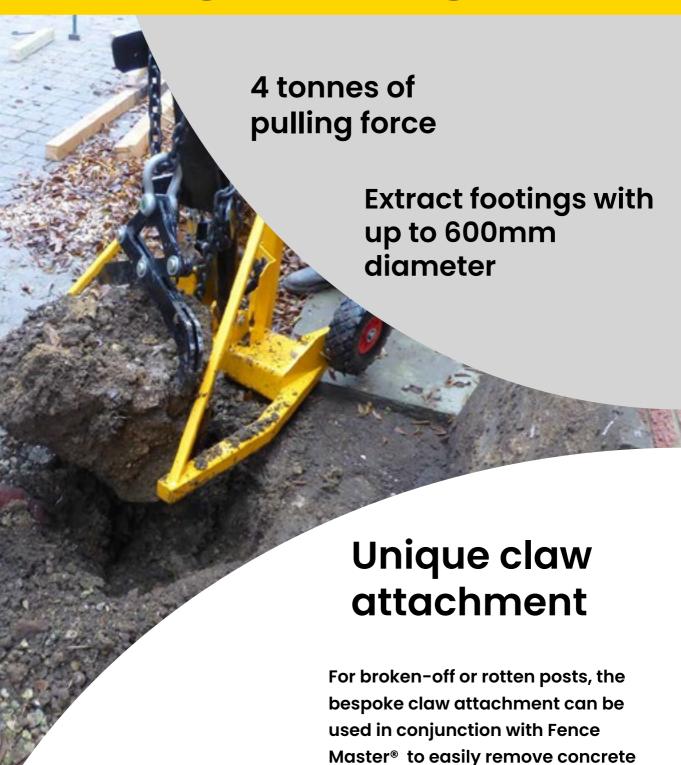

## FENCE MASTER®

foundations.

## No digging required

Conventional methods of post removal are more laborious and time consuming. Fence Master® is quick and effective, saving hours of time and effort.

Once the post has been removed, Fence Master® can be used to simply wheel the post and concrete away.

| Technical Specification              |           |
|--------------------------------------|-----------|
| Model                                | M730-2    |
| Width (mm)                           | 730       |
| Height retracted (mm)                | 1070      |
| Height extended (mm)                 | 1470      |
| Length (mm)                          | 1040      |
| Operating mass without claw (kg)     | 103       |
| Operating mass with claw fitted (kg) | 116       |
| Operating mass of claw (kg)          | 12.9      |
| Pulling force (kgf)                  | 4000      |
| Pulling force (KN)                   | 39.22     |
| Power source                         | Hand pump |
| Max dia. footing removed (mm)        | 600       |