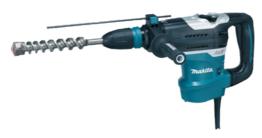

## **ROTARY HAMMER SDS MAX**

| HR4013C                     |                       |
|-----------------------------|-----------------------|
| Impact energy:              | 8.0J                  |
| Max in concrete:            | 40mm                  |
| Impacts per minute:         | 1450 - 2900ipm        |
| Input Wattage:              | 1000w                 |
| Vibration K factor:         | 1.5m/sec <sup>2</sup> |
| Net weight:                 | 6.8 - 6.9kg           |
| No Load Speed:              | 250 - 500rpm          |
| Vibration: Chiselling:      | 4.5m/sec <sup>2</sup> |
| Vibration: Hammer Drilling: | 5m/sec²               |

- One touch sliding chuck for easy bit installation and removal.
- Easy to operate operation-mode change lever. Located on the top of the motor housing for reduced possibility of breakage.
- "Soft no load" function automatically reduces the motor speed during idling to suppress the vibration of the machine body.
- Unrivalled low level of vibration aided by vibration absorbing housing.
- LED service light indicates when to replace carbon brush.
- In hammering mode, on/off switch is switchable between two switches to meet your application: For Continous or Intermittent chiseling applications.