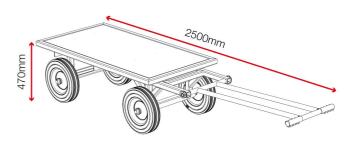

#### **Dimensions**

### **Product specifications**

| Weight                  | 93kg                                |
|-------------------------|-------------------------------------|
| Colour                  | Jet black: RAL 9005, natural timber |
| Finished coating        | Powder coated                       |
| Material & thickness    | 40mm box section steel              |
| How are castors fitted? | 2x linchpins                        |
| Assembly required?      | Yes                                 |
| -                       |                                     |