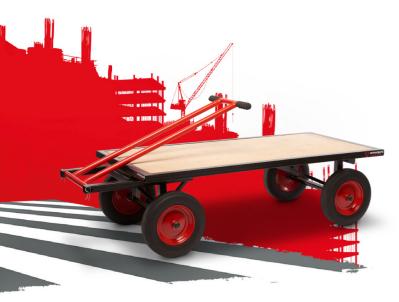

# **turntable**<sup>™</sup>

**Product code: TT1** 

- >> Ideal for transporting bulk materials and equipment.
- >> Raised heavy duty deck for ground clearance and easy loading.
- >> Precision steering mechanism for easy manoeuvring.

#### **Product features**

Puncture-proof tyres

proof Working load limit

No detachable parts

Built in handles

Suitable for site