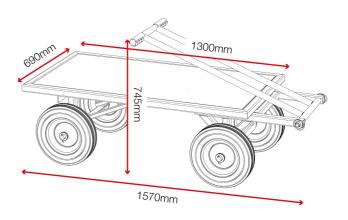

proof Working load limit

No detachable parts

Built in handles

Suitable for site

### **Product specifications**

| Weight                  | 93kg                                |
|-------------------------|-------------------------------------|
| Colour                  | Jet black: RAL 9005, natural timber |
| Finished coating        | Powder coated                       |
| Material & thickness    | 40mm box section steel              |
| How are castors fitted? | 2x linchpins                        |
| Assembly required?      | Yes                                 |
| -                       |                                     |

#### **Dimensions**



## Related products - Contact Armorgard to find out more



FlexiKart FK2



LoadAll LA750-PRO



LoadAll LA750



LoadAll LA1000