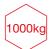

#### **Product features**

Puncture-proof tyres

proof Working load limit

No detachable parts

Built in handles

Suitable for site

### **Product specifications**

| Weight                  | 93kg                                |
|-------------------------|-------------------------------------|
| Colour                  | Jet black: RAL 9005, natural timber |
| Finished coating        | Powder coated                       |
| Material & thickness    | 40mm box section steel              |
| How are castors fitted? | 2x linchpins                        |
| Assembly required?      | Yes                                 |
| -                       |                                     |