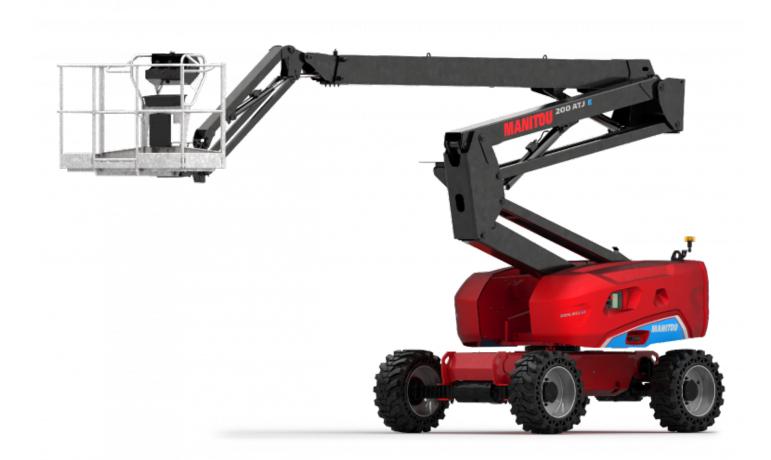

# 200 ATJ **E**

| Capacities                                               |         | Metric                                                                                                               |
|----------------------------------------------------------|---------|----------------------------------------------------------------------------------------------------------------------|
| Working height                                           | h21     | 20 m                                                                                                                 |
| Platform height*                                         | h7      | 18 m                                                                                                                 |
| Max. outreach                                            | 14      | 11.57 m                                                                                                              |
| Overhang                                                 | I5      | 7.9 m                                                                                                                |
| Pendular arm rotation (bottom)                           |         | 60 °                                                                                                                 |
| Platform capacity                                        | Q       | 230 kg                                                                                                               |
| Turret rotation                                          |         | 350 °                                                                                                                |
| Platform rotation (right / left)                         |         | 90 ° / 90 °                                                                                                          |
| Number of people (inside / outside)                      |         | 2/2                                                                                                                  |
| Weight and dimensions                                    |         |                                                                                                                      |
| Platform weight*                                         |         | 7100 kg                                                                                                              |
| Platform dimensions (length x width)                     | lp / ep | 1.5 m x 0.75 m                                                                                                       |
| Overall width                                            | b1      | 2.32 m                                                                                                               |
| Overall length                                           | I1      | 8.34 m                                                                                                               |
| Overall height                                           | h17     | 2.46 m                                                                                                               |
| Overall length (stowed)                                  | 19      | 6.06 m                                                                                                               |
| Overall height (stowed)                                  | h18     | 2.71 m                                                                                                               |
| Floor height (access)                                    | h20     | 0.4 m                                                                                                                |
| Counterweight offset (turret at 90°)                     | a7      | 0.64 m                                                                                                               |
| Internal turning radius (over tyres)                     | b13     | 2.42 m                                                                                                               |
| Outer turning radius                                     | Wa3     | 5.31 m                                                                                                               |
| Ground clearance at centre of wheelbase                  | m2      | 0.38 m                                                                                                               |
| Wheelbase                                                | у       | 2.3 m                                                                                                                |
| Performances                                             |         |                                                                                                                      |
| Drive speed - stowed                                     |         | 5.3 km/h                                                                                                             |
| Drive speed - raised                                     |         | 0.7 km/h                                                                                                             |
| Gradeability                                             |         | 45 %                                                                                                                 |
| Permissible leveling                                     |         | 4°                                                                                                                   |
| Wheels                                                   |         |                                                                                                                      |
| Tyres type                                               |         | Solid non-marking tires                                                                                              |
| Drive wheels (front / rear)                              |         | 2/2                                                                                                                  |
| Steering wheels (front / rear)                           |         | 2/0                                                                                                                  |
| Braking wheels (front / rear)                            |         | 0/2                                                                                                                  |
| Engine                                                   |         | <b>3</b> , 2                                                                                                         |
| Battery / Batteries capacity                             |         | 48 V / 460 A                                                                                                         |
| Integrated charger (V / Ah)                              |         | 48 V / 60 A                                                                                                          |
| Miscellaneous                                            |         | 40 7 7 00 70                                                                                                         |
| Ground Pressure                                          |         | 10.9 daN/cm²                                                                                                         |
| Hydraulic Pressure                                       |         | 240 Bar                                                                                                              |
| Hydraulic triessure  Hydraulic tank capacity             |         | 240 Bal<br>25 l                                                                                                      |
| Nibration on hands/arms                                  |         | 2.5 Nm                                                                                                               |
|                                                          |         | 2.3 NIII                                                                                                             |
| Standards compliance This machine is in compliance with: |         | European directives: 2006/42/EC- Machinery<br>(revised EN280:2013) - 2004/108/EC (EMC) -<br>2006/95/EC (Low voltage) |