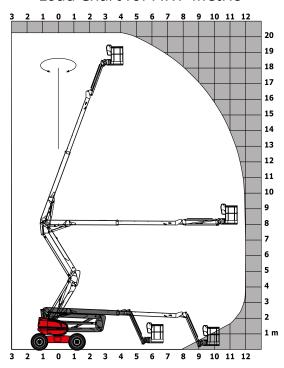

l                                                                                                      |
| Nibration on hands/arms                                  |         | 2.5 Nm                                                                                                               |
|                                                          |         | 2.3 NIII                                                                                                             |
| Standards compliance This machine is in compliance with: |         | European directives: 2006/42/EC- Machinery<br>(revised EN280:2013) - 2004/108/EC (EMC) -<br>2006/95/EC (Low voltage) |

<sup>\*</sup>Varies according to options and standards of the country to which the machine is delivered

### Load chart





# **Dimensional drawing**



## **Equipment**

| Standard St |
|----------------------------------------------------------------------------------------------------------------|
|                                                                                                                |
| 230V Predisposition                                                                                            |
| 4 simultaneous movements                                                                                       |
| 4 wheel drive                                                                                                  |
| Active oscillating front axle                                                                                  |
| Audible alarm and illuminated indicator lam