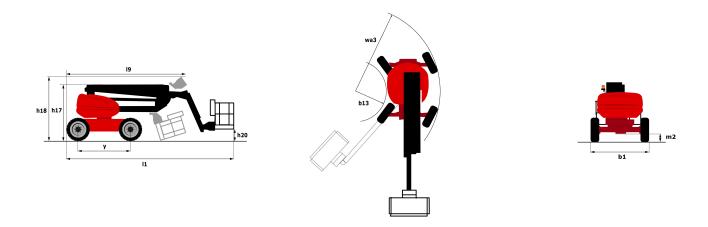

# **Dimensional drawing**

# 200 ATJ **E**

| Capacities                                               |         | Metric                                                                                                               |
|----------------------------------------------------------|---------|----------------------------------------------------------------------------------------------------------------------|
| Working height                                           | h21     | 20 m                                                                                                                 |
| Platform height*                                         | h7      | 18 m                                                                                                                 |
| Max. outreach                                            | 14      | 11.57 m                                                                                                              |
| Overhang                                                 | I5      | 7.9 m                                                                                                                |
| Pendular arm rotation (bottom)                           |         | 60 °                                                                                                                 |
| Platform capacity                                        | Q       | 230 kg                                                                                                               |
| Turret rotation                                          |         | 350 °                                                                                                                |
| Platform rotation (right / left)                         |         | 90 ° / 90 °                                                                                                          |
| Number of people (inside / outside)                      |         | 2/2                                                                                                                  |
| Weight and dimensions                                    |         |                                                                                                                      |
| Platform weight*                                         |         | 7100 kg                                                                                                              |
| Platform dimensions (length x width)                     | lp / ep | 1.5 m x 0.75 m                                                                                                       |
| Overall width                                            | b1      | 2.32 m                                                                                                               |
| Overall length                                           | I1      | 8.34 m                                                                                                               |
| Overall height                                           | h17     | 2.46 m                                                                                                               |
| Overall length (stowed)                                  | 19      | 6.06 m                                                                                                               |
| Overall height (stowed)                                  | h18     | 2.71 m                                                                                                               |
| Floor height (access)                                    | h20     | 0.4 m                                                                                                                |
| Counterweight offset (turret at 90°)                     | a7      | 0.64 m                                                                                                               |
| Internal turning radius (over tyres)                     | b13     | 2.42 m                                                                                                               |
| Outer turning radius                                     | Wa3     | 5.31 m                                                                                                               |
| Ground clearance at centre of wheelbase                  | m2      | 0.38 m                                                                                                               |
| Wheelbase                                                | у       | 2.3 m                                                                                                                |
| Performances                                             |         |                                                                                                                      |
| Drive speed - stowed                                     |         | 5.3 km/h                                                                                                             |
| Drive speed - raised                                     |         | 0.7 km/h                                                                                                             |
| Gradeability                                             |         | 45 %                                                                                                                 |
| Permissible leveling                                     |         | 4°                                                                                                                   |
| Wheels                                                   |         |                                                                                                                      |
| Tyres type                                               |         | Solid non-marking tires                                                                                              |
| Drive wheels (front / rear)                              |         | 2/2                                                                                                                  |
| Steering wheels (front / rear)                           |         | 2/0                                                                                                                  |
| Braking wheels (front / rear)                            |         | 0/2                                                                                                                  |
| Engine                                                   |         | <b>3</b> , 2                                                                                                         |
| Battery / Batteries capacity                             |         | 48 V / 460 A                                                                                                         |
| Integrated charger (V / Ah)                              |         | 48 V / 60 A                                                                                                          |
| Miscellaneous                                            |         | 40 7 7 00 70                                                                                                         |
| Ground Pressure                                          |         | 10.9 daN/cm²                                                                                                         |
| Hydraulic Pressure                                       |         | 240 Bar                                                                                                              |
| Hydraulic triessure  Hydraulic tank capacity             |         | 240 Bal<br>25 l                                                                                                      |
| Nibration on hands/arms                                  |         | 2.5 Nm                                                                                                               |
|                                                          |         | 2.3 NIII                                                                                                             |
| Standards compliance This machine is in compliance with: |         | European directives: 2006/42/EC- Machinery<br>(revised EN280:2013) - 2004/108/EC (EMC) -<br>2006/95/EC (Low voltage) |