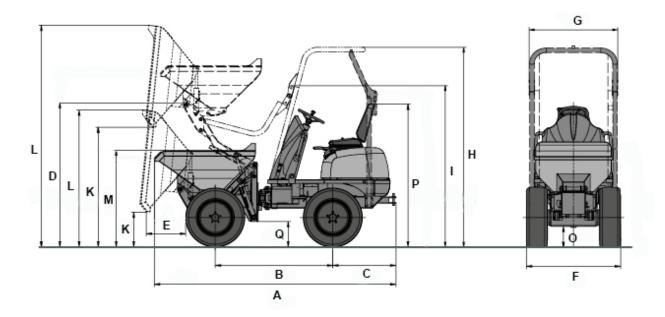

### 1001 Dimensions

|   |                                       | High tip skip | Narrow   |
|---|---------------------------------------|---------------|----------|
| Α | Overall length                        | 3,080 mm      | 3,080 mm |
| В | Wheelbase                             | 1,500 mm      | 1,500 mm |
| С | Rear overhang                         | 810 mm        | 810 mm   |
| D | Height                                | 1,825 mm      | 1,825 mm |
| Е | Dumping distance                      | 510 mm        | 510 mm   |
| F | Width vehicle                         | 1,180 mm      | 990 mm   |
| G | Skip width                            | 990 mm        | 990 mm   |
| Н | Height ROPS                           | 2,580 mm      | 2,580 mm |
| l | Height ROPS tipped                    | 2,080 mm      | 2,080 mm |
| K | Dump height max.                      | 465 mm        | 465 mm   |
| K | Dump height max. High tip skip raised | 1,560 mm      | 1,140 mm |
| L | Skip height tipped                    | 1,770 mm      | 1,770 mm |
| L | Skip height High tip skip raised      | 2,860 mm      | 2,440 mm |
| М | Skip height                           | 1,230 mm      | 1,230 mm |
| 0 | Ground clearance                      | 270 mm        | 270 mm   |
| Р | Seat height                           | 1,850 mm      | 1,850 mm |
| Q | Distance                              | 327 mm        | 327 mm   |